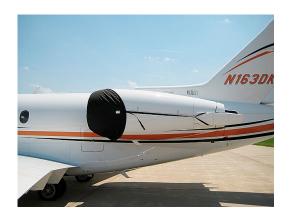

### Section 2: Engine Covers

The **Hawker Beechcraft 4000 Horizon Bikini Style Engine Covers** are a single-piece design using a soft and smooth stretchy and fabric. The cover stretches tightly over both the intake and exhaust, installing quickly and easily. These covers are designed to be used as hangar dust covers and have a useful life of approximately one year.

The **Hawker Beechcraft 4000 Horizon Intake Covers** are designed to install easily yet be completely storable. A spring steel hoop is sewn into the hem of each cover, allowing them to be installed without climbing onto the wing or using a stepladder. To store the covers the spring steel hoop folds like a band-saw blade into three nesting rings. Each cover folds into a compact circular bundle which is stored in the included duffle bag, yet they unfold quickly for use. The Tri-Fold Ring cover is made of medium weight nylon which is available in a variety of colors to match the paint trim. Each cover set comes complete with installation and folding instructions. The aircraft's registration number can be silkscreened onto the cover for an extra charge.

Gulfstream G550 Engine Covers, Bikini Type (3D Model)

Hawker 4000 Intake Cover

| Description                                       | Part Number | Price    |
|---------------------------------------------------|-------------|----------|
| INTAKE COVERS (set of 2)                          | 4000-100    | \$945.00 |
| ENGINE COVERS, Hangar Use, Bikini Type (set of 2) | 4000-130    | \$905.00 |