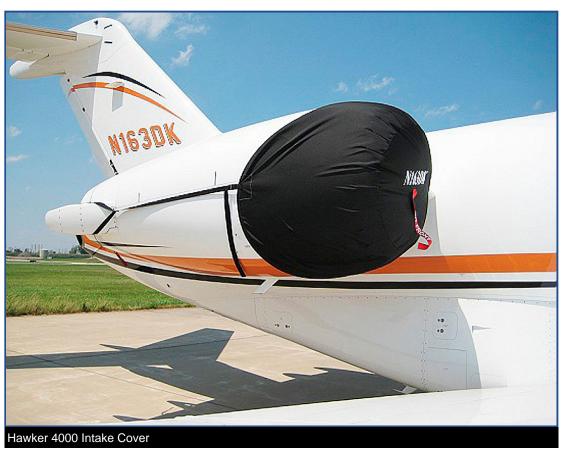

The **Hawker Beechcraft 4000 Horizon Intake Covers** are designed to install easily yet be completely storable. A spring steel hoop is sewn into the hem of each cover, allowing them to be installed without climbing onto the wing or using a stepladder. To store the covers the spring steel hoop folds like a band-saw blade into three nesting rings. Each cover folds into a compact circular bundle which is stored in the included duffle bag, yet they unfold quickly for use. The Tri-Fold Ring cover is made of medium weight nylon which is available in a variety of colors to match the paint trim. Each cover set comes complete with installation and folding instructions. The aircraft's registration number can be silkscreened onto the cover for an extra charge.

Gulfstream G550 Engine Covers, Bikini Type (3D Model)

Hawker 4000 Intake Cover

| Description                                       | Part Number | Price    |
|---------------------------------------------------|-------------|----------|
| INTAKE COVERS (set of 2)                          | 4000-100    | \$945.00 |
| ENGINE COVERS, Hangar Use, Bikini Type (set of 2) | 4000-130    | \$905.00 |