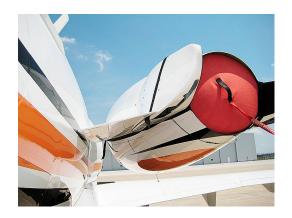

## Section 1: Canopy/Cockpit/Fuselage Covers

The **Hawker Beechcraft 4000 Horizon Cockpit/Nose Cover** helps reduce damage to the upholstery and avionics caused by excessive heat and can eliminate problems caused by leaking door and window seals. They keep the windshield and window surfaces clean and help prevent vandalism and theft.

The **Hawker Beechcraft 4000 Horizon Cockpit/Nose Cover** is designed to cover the windshield and side windows of the cockpit. Attachment buckles are made of nonmetal *Delrin*, designed for rugged outdoor use. The windshield cover comes with a duffle bag. The N-number can be imprinted onto the cover for an extra charge. The windshield cover is trimmed in the colors of the aircraft.

This cover type is made from Silver Acrylic Sunbrella canvas and is 100% lined with a soft and smooth microfiber. Bruce's Custom Covers developed this material combination especially for aircraft protection. The outer material is medium weight and treated for water resistance, UV resistance and anti-static buildup. The inner lining is a very soft and smooth microfiber to prevent scratching. The material is very reflective, and tests show that the cabin interior temperature can be reduced to near-ambient temperature on the hottest of days. It is water, ice and snow repellent, yet breathable to allow moisture to escape from between the cover and the aircraft surface.