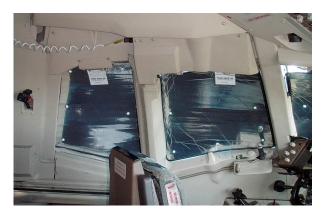

#### Section 5: HeatShields & Sun Reflectors

Cockpit Heatshields are interior sunshades for the aircraft's cockpit. The product is a unique composite of closed-cell foam with a silver mylar finish. The semi-rigid design is stiff enough to stand inside the window framing. The set folds up flat and is easily stored in the included storage sleeve. Some designs may require velcro and suction cups. Our Heatshields for jets are offered white side out because some aircraft manufacturers have issued advisories against reflective window inserts due to potential heat damage. A Heatshield is an excellent short-term remedy for cockpit overheating, but an external fabric cover is more effective for long-term protection.