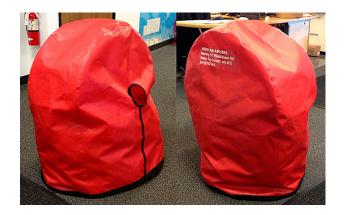

### Section 3: Plugs & Protection

The **Engine Exhaust Plugs** are custom fit for your Boeing KC-46, KC-46A, Pegasus exhaust openings, made with heavy-duty vinyl material, and stuffed with a single block of sculpted urethane foam. Each plug has a zipper that allows the foam to be removed and dried if necessary. Exhaust plugs have 'remove before flight' streamers sewn onto the face of the plugs. Most plugs are imprinted with the aircraft registration number in black for an extra charge. Exhaust plugs may be inserted soon after flight when the engine is still warm. Engine Inlet Plugs are commonly referred to as Cowl Plugs, Intake Plugs, Cowl Blocks, Engine Blocks, and Engine Bungs.

The **Engine Inlet Plugs** are custom fit for your Boeing KC-46, KC-46A, Pegasus intakes, made with heavy-duty vinyl material, and stuffed with a single block of sculpted urethane foam. Each plug has a zipper that allows the foam to be removed and dried if necessary. Engine plugs have 'remove before flight' streamers sewn onto the face of the plugs. Most plugs are imprinted with the aircraft registration number in black for an extra charge. Storage bag NOT included. Engine plugs may be inserted after flight when the engine is still warm. Engine Inlet Plugs are commonly referred to as Cowl Plugs, Intake Plugs, Cowl Blocks, Engine Blocks, and Engine Bungs.