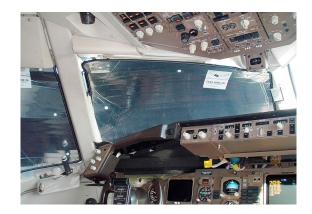

#### Section 5: HeatShields & Sun Reflectors

Cockpit Heatshields are interior sunshades for the aircraft's cockpit. The product is a unique composite of closed-cell foam with a silver mylar finish. The semi-rigid design is stiff enough to stand inside the window framing. The set folds up flat and is easily stored in the included storage sleeve. Some designs may require velcro and suction cups. Our Heatshields for jets are offered white side out because some aircraft manufacturers have issued advisories against reflective window inserts due to potential heat damage. A Heatshield is an excellent short-term remedy for cockpit overheating, but an external fabric cover is more effective for long-term protection.

Boeing 767 Cockpit HeatShield set

Boeing 767 Cockpit HeatShield set

| Description                    | Part Number | Price    |
|--------------------------------|-------------|----------|
| COCKPIT HEATSHIELDS (set of 6) | KC46-900    | \$710.00 |