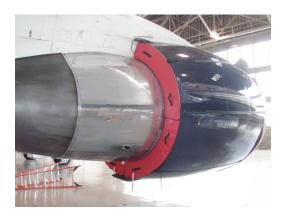

## Section 2: Engine Covers

Airbus A319 Intake/Exhaust Covers set, IAE V2500

Boeing KC-46 Intake Cover

| Description | Part<br>Number | Price |
|-------------|----------------|-------|
|             |                |       |

INTAKE COVERS, PW 4062 engine (set of 2)

KC46-105

\$6000.00

| INTAKE COVERS, PW 4062 engine, Cold Weather Ops, w/ heater hose access vent & attachment detail (set of 2) |          | \$6500.00 |  |
|------------------------------------------------------------------------------------------------------------|----------|-----------|--|
| STORAGE BAGS FOR INTAKE COVERS, PW 4062 engine (set of 2)                                                  | KC46-150 | \$450.00  |  |
| BYPASS VENT & TURBINE EXHAUST COVERS, connects to Intake Covers (set of 2)                                 | KC46-205 | \$6000.00 |  |