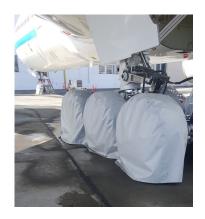

## Section 2: Engine Covers

Airbus A319 Intake/Exhaust Covers set, IAE V2500

Boeing KC-46 Intake Cover

| Description | Part<br>Number | Price |
|-------------|----------------|-------|
|             |                |       |

INTAKE COVERS, PW 4062 engine (set of 2)

KC46-105

\$6000.00

| INTAKE COVERS, PW 4062 engine, Cold Weather Ops, w/ heater hose access vent & attachment detail (set of 2) |          | \$6500.00 |  |
|------------------------------------------------------------------------------------------------------------|----------|-----------|--|
| STORAGE BAGS FOR INTAKE COVERS, PW 4062 engine (set of 2)                                                  | KC46-150 | \$450.00  |  |
| BYPASS VENT & TURBINE EXHAUST COVERS, connects to Intake Covers (set of 2)                                 | KC46-205 | \$6000.00 |  |