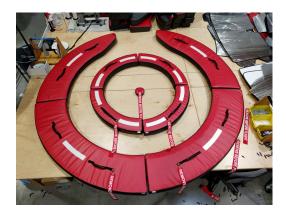

### Section 3: Plugs & Protection

The **Engine Exhaust Plugs** are custom fit for your Boeing KC-46, KC-46A, Pegasus exhaust openings, made with heavy-duty vinyl material, and stuffed with a single block of sculpted urethane foam. Each plug has a zipper that allows the foam to be removed and dried if necessary. Exhaust plugs have 'remove before flight' streamers sewn onto the face of the plugs. Most plugs are imprinted with the aircraft registration number in black for an extra charge. Exhaust plugs may be inserted soon after flight when the engine is still warm. Engine Inlet Plugs are commonly referred to as Cowl Plugs, Intake Plugs, Cowl Blocks, Engine Blocks, and Engine Bungs.

The **Engine Inlet Plugs** are custom fit for your Boeing KC-46, KC-46A, Pegasus intakes, made with heavy-duty vinyl material, and stuffed with a single block of sculpted urethane foam. Each plug has a zipper that allows the foam to be removed and dried if necessary. Engine plugs have 'remove before flight' streamers sewn onto the face of the plugs. Most plugs are imprinted with the aircraft registration number in black for an extra charge. Storage bag NOT included. Engine plugs may be inserted after flight when the engine is still warm. Engine Inlet Plugs are commonly referred to as Cowl Plugs, Intake Plugs, Cowl Blocks, Engine Blocks, and Engine Bungs.