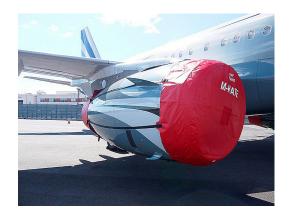

## Section 2: Engine Covers

Airbus A319 Intake/Exhaust Covers set, IAE V2500

Boeing KC-46 Intake Cover

| Description | Part<br>Number | Price |
|-------------|----------------|-------|
|             |                |       |

INTAKE COVERS, PW 4062 engine (set of 2)

KC46-105

\$6000.00

| INTAKE COVERS, PW 4062 engine, Cold Weather Ops, w/ heater hose access vent & attachment detail (set of 2) |          | \$6500.00 |  |
|------------------------------------------------------------------------------------------------------------|----------|-----------|--|
| STORAGE BAGS FOR INTAKE COVERS, PW 4062 engine (set of 2)                                                  | KC46-150 | \$450.00  |  |
| BYPASS VENT & TURBINE EXHAUST COVERS, connects to Intake Covers (set of 2)                                 | KC46-205 | \$6000.00 |  |