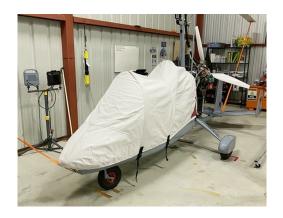

Magni Auto Gyro M16 Cockpit/Nose Cover

Magni Auto Gyro M16 Cockpit/Nose Cover

| Description                                   | Part Number | Price    |
|-----------------------------------------------|-------------|----------|
| TRAVEL COVER, Light Weight Cockpit/Nose Cover | M16-800     | \$470.00 |