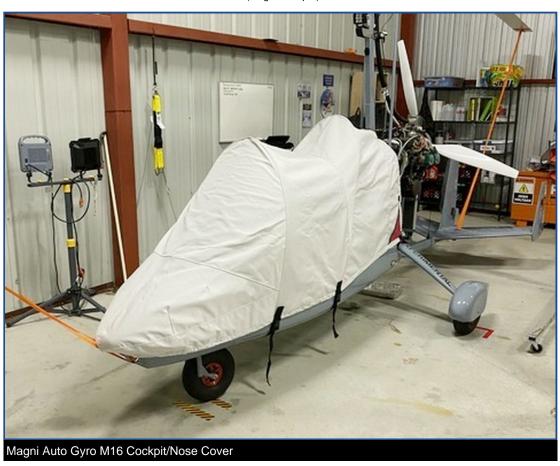

#### Section 1: Cockpit/Bubble Covers

The Magni M16 & M22 Gyrocopter Canopy/Nose Cover helps reduce damage to the upholstery and avionics caused by excessive heat and can eliminate problems caused by leaking door and window seals. They keep the windshield and window surfaces clean and help prevent vandalism and theft.

Canopy/Nose Covers enclose the entire canopy including the windshield, skylights, and chin bubble. Attachment buckles are made of nonmetal *Delrin*, designed for rugged outdoor use. Both the top and bottom hems of the cover have a special rope-hem feature with which they can be tightened to help prevent abrasive chafing of the windshield. Pockets are sewn into the cover for the temperature probe and pitot tubes. The bubble cover is reinforced with patches at hinge points, door handles, and for the windshield wipers. For ease of installation, the bubble cover is color-coded (red=left, green=right) with color swatches sewn into the cornersThis cover type is made from Silver Acrylic Sunbrella canvas and is 100% lined with a soft and smooth microfiber. Bruce's Custom Covers developed this material combination especially for aircraft protection. The outer material is medium weight and treated for water resistance, UV resistance and anti-static buildup. The inner lining is a very soft and smooth microfiber to prevent scratching. The material is very reflective, and tests show that the cabin interior temperature can be reduced to near-ambient temperature on the hottest of days. It is water, ice and snow repellent, yet breathable to allow moisture to escape from between the cover and the aircraft surface.

Magni M-16 Tandem Trainer Canopy Cover, 3D model

Magni M16 Autogyro Canopy/Nose Cover, test fit cover

| Description        | Part Number | Price    |
|--------------------|-------------|----------|
| COCKPIT/NOSE COVER | M16-000     | \$585.00 |