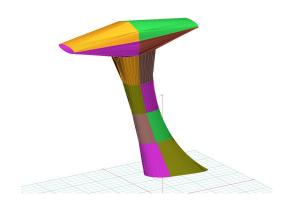

Magni M-16 Tandem Trainer Canopy Cover, 3D model

Magni M16 Autogyro Canopy/Nose Cover, test fit cover

| Description        | Part Number | Price    |
|--------------------|-------------|----------|
| COCKPIT/NOSE COVER | M16-000     | \$585.00 |