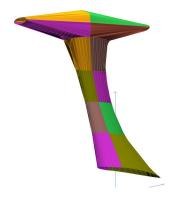

Magni M-16 Tandem Trainer Canopy Cover, 3D model

Magni M16 Autogyro Canopy/Nose Cover, test fit cover

| Description        | Part Number | Price    |
|--------------------|-------------|----------|
| COCKPIT/NOSE COVER | M16-000     | \$585.00 |