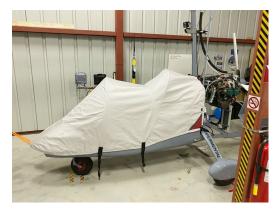

Magni Auto Gyro M16 Cockpit/Nose Cover

Magni Auto Gyro M16 Cockpit/Nose Cover

| Description                                   | Part Number | Price    |
|-----------------------------------------------|-------------|----------|
| TRAVEL COVER, Light Weight Cockpit/Nose Cover | M16-800     | \$470.00 |