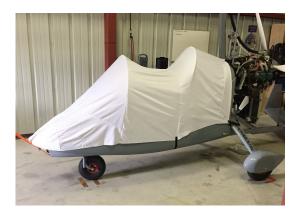

### Section 7: Light Weight Products: Travel Covers and FlyAway Covers

The Magni M16 & M22 Gyrocopter Lightweight Travel Canopy/Nose Cover is the same design as our standard bubble cover, but the material used is very lightweight and will fold up and store in a smaller space.

Travel Covers are made with Silver Solution-Dyed Polyester fabric and fully lined over the entire cover. The material is lightweight and more compact for easy stowage in the aircraft. The polyester material is water resistant, but only intended for occasional use outside. We also have an ultra lightweight material available for fitted hangar dust covers. For daily outdoor use, the non-travel Sunbrella Cover is the best choice.

Magni Auto Gyro M16 Cockpit/Nose Cover

Magni Auto Gyro M16 Cockpit/Nose Cover

| Description                                   | Part Number | Price    |
|-----------------------------------------------|-------------|----------|
| TRAVEL COVER, Light Weight Cockpit/Nose Cover | M16-800     | \$470.00 |