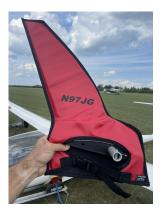

Designed to prevent damage to the wingtip in crowded hangars or high traffic areas, these products are made of bright red Naugahyde and thickly padded with a sandwich of closed cell foam. Protects delicate winglets, casters and their housings, and soft finishes.

Schempp-Hirth Ventus-2B winglet/wingtip pads

Schempp-Hirth Ventus-2B winglet/wingtip pads

| Description             | Part Number | Price    |
|-------------------------|-------------|----------|
| WINGTIP PADS (set of 2) | VIV-280     | \$255.00 |