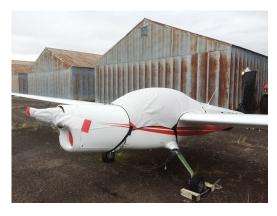

# Tech Sheet: Aerotechnik L-13 Vivat Motorglider

(aerotechnik-VIV.pdf)

Vivat Canopy and Prop/Spinner Cover

Section 1: Glider Canopy/Cockpit/Fuselage Covers

Lambada Canopy/Engine Cover and Wing Covers

Lambada Canopy/Engine Cover (illustration)

### Section 2: Engine Covers

Aerotechnik L-13 Vivat Motorglider Prop/Spinner & Canopy Covers

Vivat Canopy and Prop/Spinner Cover

| Description                            | Part Number | Price    |
|----------------------------------------|-------------|----------|
| ENGINE COVER                           | VIV-100     | \$420.00 |
| INSULATED ENGINE COVER                 | VIV-105     | \$600.00 |
| PROPELLOR/SPINNER COVER                | VIV-110     | \$300.00 |
| INSULATED PROPELLOR/SPINNER COVER      | VIV-115     | \$450.00 |
| INSULATED HANGAR BLANKET, INTERIOR USE | VIV-HB2     | \$300.00 |