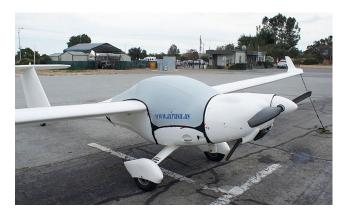

# Tech Sheet: Aerotechnik L-13 Vivat Motorglider

(aerotechnik-VIV.pdf)

Vivat Canopy and Prop/Spinner Cover

Section 1: Glider Canopy/Cockpit/Fuselage Covers

Lambada Canopy/Engine Cover and Wing Covers

Lambada Canopy/Engine Cover (illustration)

#### Section 7: Light Weight Products: Travel Covers and FlyAway Covers

Lambada Canopy Cover

Lambada Travel Canopy Cover

| Description                             | Part Number | Price    |
|-----------------------------------------|-------------|----------|
| TRAVEL COVER, Light Weight Canopy Cover | VIV-800     | \$385.00 |