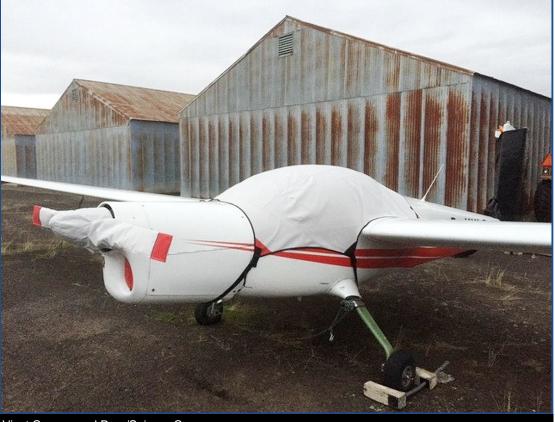

# Tech Sheet: Aerotechnik L-13 Vivat Motorglider

(aerotechnik-VIV.pdf)

Vivat Canopy and Prop/Spinner Cover

Section 1: Glider Canopy/Cockpit/Fuselage Covers

Lambada Canopy/Engine Cover and Wing Covers

Lambada Canopy/Engine Cover (illustration)

### Section 2: Engine Covers

Aerotechnik L-13 Vivat Motorglider Prop/Spinner & Canopy Covers

Vivat Canopy and Prop/Spinner Cover

| Description                            | Part Number | Price    |
|----------------------------------------|-------------|----------|
| ENGINE COVER                           | VIV-100     | \$420.00 |
| INSULATED ENGINE COVER                 | VIV-105     | \$600.00 |
| PROPELLOR/SPINNER COVER                | VIV-110     | \$300.00 |
| INSULATED PROPELLOR/SPINNER COVER      | VIV-115     | \$450.00 |
| INSULATED HANGAR BLANKET, INTERIOR USE | VIV-HB2     | \$300.00 |