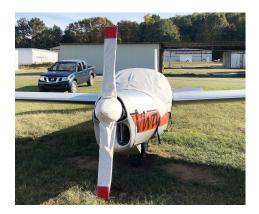

### Section 2: Engine Covers

Aerotechnik L-13 Vivat Motorglider Prop/Spinner & Canopy Covers

Vivat Canopy and Prop/Spinner Cover

| Description                            | Part Number | Price    |
|----------------------------------------|-------------|----------|
| ENGINE COVER                           | VIV-100     | \$420.00 |
| INSULATED ENGINE COVER                 | VIV-105     | \$600.00 |
| PROPELLOR/SPINNER COVER                | VIV-110     | \$300.00 |
| INSULATED PROPELLOR/SPINNER COVER      | VIV-115     | \$450.00 |
| INSULATED HANGAR BLANKET, INTERIOR USE | VIV-HB2     | \$300.00 |