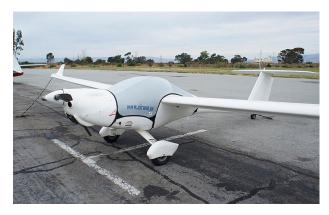

# Tech Sheet: Aerotechnik L-13 Vivat Motorglider

(aerotechnik-VIV.pdf)

Vivat Canopy and Prop/Spinner Cover

Section 1: Glider Canopy/Cockpit/Fuselage Covers

Lambada Canopy/Engine Cover and Wing Covers

Lambada Canopy/Engine Cover (illustration)

#### Section 7: Light Weight Products: Travel Covers and FlyAway Covers

Lambada Canopy Cover

Lambada Travel Canopy Cover

| Description                             | Part Number | Price    |
|-----------------------------------------|-------------|----------|
| TRAVEL COVER, Light Weight Canopy Cover | VIV-800     | \$385.00 |