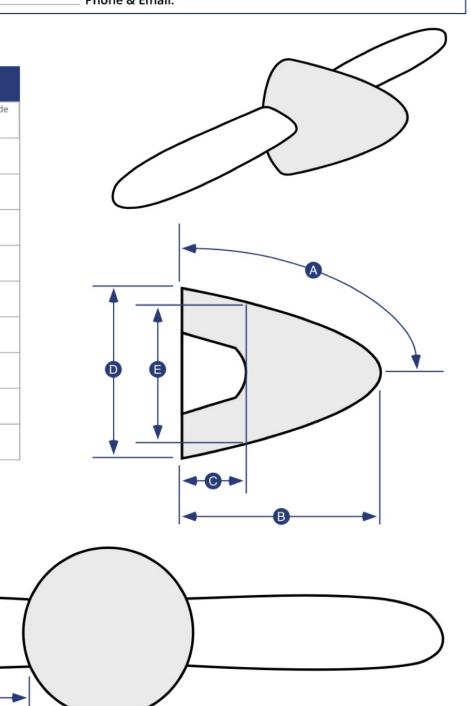

## **Propellor Cover Measuring Worksheet**

Instructions: Measure to the nearest 1/8" and only fill in what applies. You may email, fax or phone in the measurements.

| Aircraft Reg / Tail Number: | Aircraft Type:   | Year: |
|-----------------------------|------------------|-------|
| Name:                       | _ Phone & Email: |       |

| Propellor Measurements |                                                 |  |  |  |  |
|------------------------|-------------------------------------------------|--|--|--|--|
| Pleas                  | Please check one: 2 - Blade 3 - Blade 4 - Blade |  |  |  |  |
| A                      | Measure along surface of cone                   |  |  |  |  |
| B                      | Measure "straight line" base to tip             |  |  |  |  |
| C                      | Base to top of blade root opening               |  |  |  |  |
| D                      | Provide diameter or circumference               |  |  |  |  |
| 8                      | Provide diameter or circumference               |  |  |  |  |
| 6                      | Blade root to prop tip                          |  |  |  |  |
| G                      | Trailing edge to leading edge                   |  |  |  |  |
| 0                      | Trailing edge to leading edge                   |  |  |  |  |
| J                      | Trailing edge to leading edge                   |  |  |  |  |